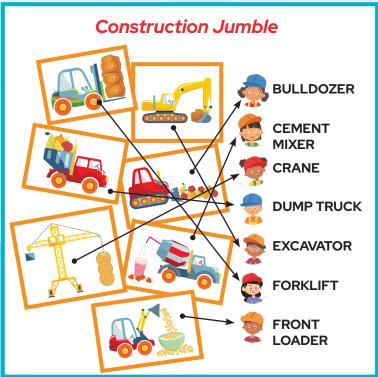

# Construction Jumble

The School Breakfast Builders need your help unscrambling the names of these construction vehicles! Match the name to the picture by drawing a line.

| My Breakfast Builder Success Story                                                                                                                                                                                                                                                                                                                        |  |  |  |  |  |  |  |  |  |
|-----------------------------------------------------------------------------------------------------------------------------------------------------------------------------------------------------------------------------------------------------------------------------------------------------------------------------------------------------------|--|--|--|--|--|--|--|--|--|
| Describe what being successful means to you. Do you like to work hard to do well at school?  Maybe you like to play school sports, play an instrument, dance, sing or draw? How does eating a good breakfast every day help you to be successful at school and in doing the things you like to do?  What are your favorite foods to build breakfast with? |  |  |  |  |  |  |  |  |  |
|                                                                                                                                                                                                                                                                                                                                                           |  |  |  |  |  |  |  |  |  |
|                                                                                                                                                                                                                                                                                                                                                           |  |  |  |  |  |  |  |  |  |
|                                                                                                                                                                                                                                                                                                                                                           |  |  |  |  |  |  |  |  |  |
|                                                                                                                                                                                                                                                                                                                                                           |  |  |  |  |  |  |  |  |  |
|                                                                                                                                                                                                                                                                                                                                                           |  |  |  |  |  |  |  |  |  |
|                                                                                                                                                                                                                                                                                                                                                           |  |  |  |  |  |  |  |  |  |
|                                                                                                                                                                                                                                                                                                                                                           |  |  |  |  |  |  |  |  |  |
|                                                                                                                                                                                                                                                                                                                                                           |  |  |  |  |  |  |  |  |  |
|                                                                                                                                                                                                                                                                                                                                                           |  |  |  |  |  |  |  |  |  |
|                                                                                                                                                                                                                                                                                                                                                           |  |  |  |  |  |  |  |  |  |
|                                                                                                                                                                                                                                                                                                                                                           |  |  |  |  |  |  |  |  |  |
|                                                                                                                                                                                                                                                                                                                                                           |  |  |  |  |  |  |  |  |  |
|                                                                                                                                                                                                                                                                                                                                                           |  |  |  |  |  |  |  |  |  |
|                                                                                                                                                                                                                                                                                                                                                           |  |  |  |  |  |  |  |  |  |
|                                                                                                                                                                                                                                                                                                                                                           |  |  |  |  |  |  |  |  |  |
|                                                                                                                                                                                                                                                                                                                                                           |  |  |  |  |  |  |  |  |  |
|                                                                                                                                                                                                                                                                                                                                                           |  |  |  |  |  |  |  |  |  |
|                                                                                                                                                                                                                                                                                                                                                           |  |  |  |  |  |  |  |  |  |
|                                                                                                                                                                                                                                                                                                                                                           |  |  |  |  |  |  |  |  |  |