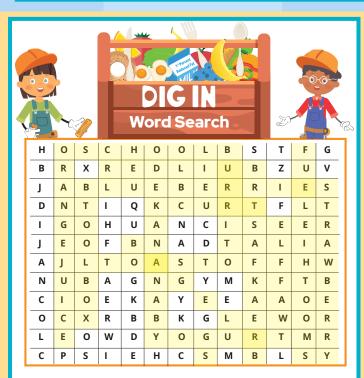

How many hidden breakfast and builder items can you find? Circle your answers.

| н | 0 | S | С | Н | 0 | 0 | L | В | S | Т | F | G |
|---|---|---|---|---|---|---|---|---|---|---|---|---|
| В | R | X | R | E | D | L | I | U | В | Z | U | V |
| J | Α | В | L | U | E | В | E | R | R | ı | Е | S |
| D | N | Т | I | Q | K | С | U | R | Т | F | L | Т |
| ı | G | 0 | н | U | Α | N | С | I | S | E | E | R |
| J | E | 0 | F | В | N | Α | D | Т | Α | L | I | Α |
| Α | J | L | Т | 0 | Α | S | Т | 0 | F | F | Н | W |
| N | U | В | Α | G | N | G | Υ | M | K | F | Т | В |
| С | I | 0 | E | K | Α | Υ | E | E | Α | Α | 0 | E |
| 0 | С | X | R | В | В | K | G | L | E | W | 0 | R |
| L | E | 0 | W | D | Υ | 0 | G | U | R | Т | М | R |
| С | Р | S | I | E | Н | С | S | M | В | L | S | Υ |

Banana Blueberries Breakfast Builder Burrito Bagel Eggs Fuel

Orange Juice School Smoothie Strawberry Toast Toolbox Truck Waffle

Yogurt