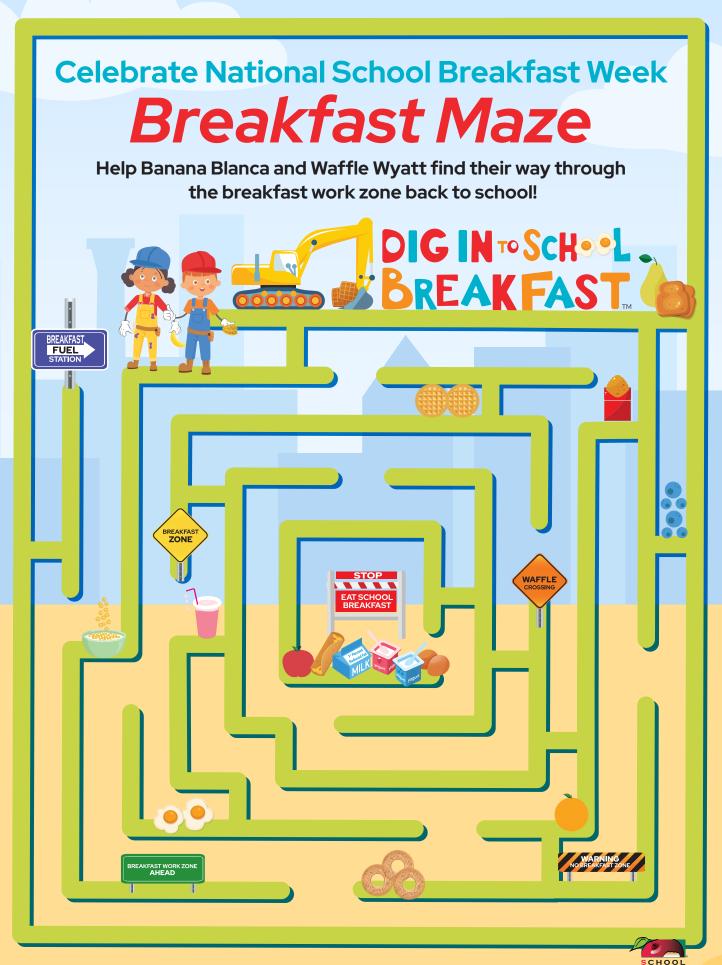

How many hidden breakfast and builder items can you find? Circle your answers.



| н | 0 | S | С | Н | 0 | 0 | L | В | S | Т | F | G |
|---|---|---|---|---|---|---|---|---|---|---|---|---|
| В | R | X | R | E | D | L | I | U | В | Z | U | V |
| J | Α | В | L | U | E | В | E | R | R | ı | Е | S |
| D | N | Т | I | Q | K | С | U | R | Т | F | L | Т |
| ı | G | 0 | н | U | Α | N | С | I | S | E | E | R |
| J | E | 0 | F | В | N | Α | D | Т | Α | L | I | Α |
| Α | J | L | Т | 0 | Α | S | Т | 0 | F | F | Н | W |
| N | U | В | Α | G | N | G | Υ | M | K | F | Т | В |
| С | I | 0 | E | K | Α | Υ | E | E | Α | Α | 0 | E |
| 0 | С | X | R | В | В | K | G | L | E | W | 0 | R |
| L | E | 0 | W | D | Υ | 0 | G | U | R | Т | М | R |
| С | Р | S | I | E | Н | С | S | M | В | L | S | Υ |

Banana Blue